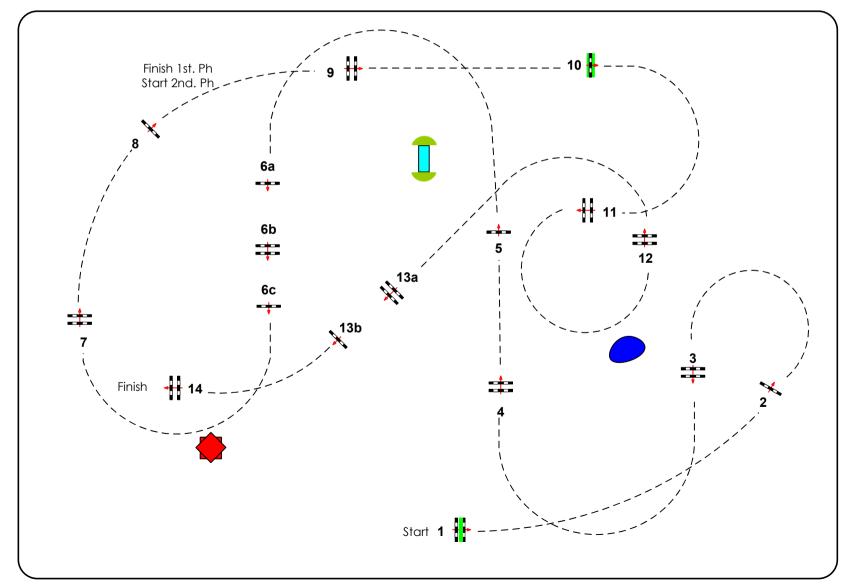

## Magna Racino Spring Tour

| Table: A<br>National RG:<br>FEI RG / Art. 274.5.3<br>Height: 1.30 m  |                            |
|----------------------------------------------------------------------|----------------------------|
| Speed:                                                               | 350 m/min                  |
| Length:<br>Time allowed:<br>Time limit:                              | 350 m<br>60 sec<br>120 sec |
| Obstacles:<br>Efforts:<br>Penalty sec<br>Closed combination:         | 8<br>10                    |
| 2nd Phase:<br><u>9-14</u><br>Length:<br>Time allowed:<br>Time limit: | 240 m<br>42 sec<br>84 sec  |
| 2nd Jump-off:                                                        |                            |
| Length:<br>Time allowed:<br>Time limit:                              | 0 m<br>0 sec<br>0 sec      |